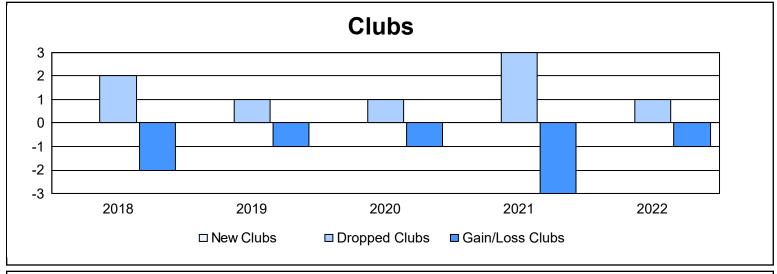

District 201C1 As of June 2022 Cumulative

| Year      | New<br>Clubs | Dropped<br>Clubs | Gain/<br>Loss<br>Clubs | New<br>Members | Charter<br>Members | Reinstate<br>Members | Transfer<br>Members | Total<br>Member<br>Added | Total<br>Members<br>Dropped | Gain/<br>Loss<br>Members |
|-----------|--------------|------------------|------------------------|----------------|--------------------|----------------------|---------------------|--------------------------|-----------------------------|--------------------------|
| 2017-2018 | 0            | 2                | -2                     | 133            | 2                  | 3                    | 16                  | 154                      | 170                         | -16                      |
| 2018-2019 | 0            | 1                | -1                     | 133            | 1                  | 4                    | 21                  | 159                      | 157                         | 2                        |
| 2019-2020 | 0            | 1                | -1                     | 99             | 4                  | 5                    | 29                  | 137                      | 220                         | -83                      |
| 2020-2021 | 0            | 3                | -3                     | 132            | 3                  | 9                    | 16                  | 160                      | 139                         | 21                       |
| 2021-2022 | 0            | 1                | -1                     | 105            | 1                  | 7                    | 10                  | 123                      | 168                         | -45                      |
| Average   | 0            | 2                | -2                     | 120            | 2                  | 6                    | 18                  | 147                      | 171                         | -24                      |